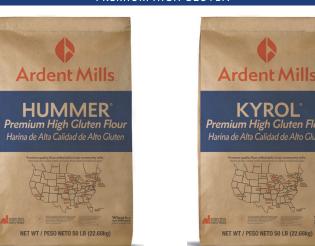

# Ardent Mills Premium Multi-use Flour Portfolio

Each flour category has a unique color for easier identification in the warehouse.

PREMIUM HIGH GLUTEN

**Flour Protein %:** 14 +/- .3

**Flour Protein %:** 13.5 +/- .3 54