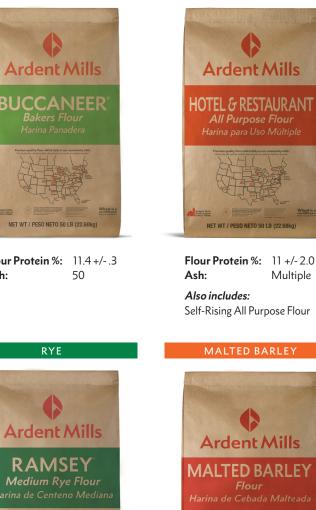

0

**Flour Protein %:** 11.4 +/- .3

RAMSEY Medium Rye Flou

RYE

Also includes these products: Dark Rye Flour White Rye Flour Rye Meal Pumpernickel Flour Rye Chops Rye Flakes

ALL PURPOSE & SELF-RISING

Ideal Applications for Premium Multi-use Flour Brands