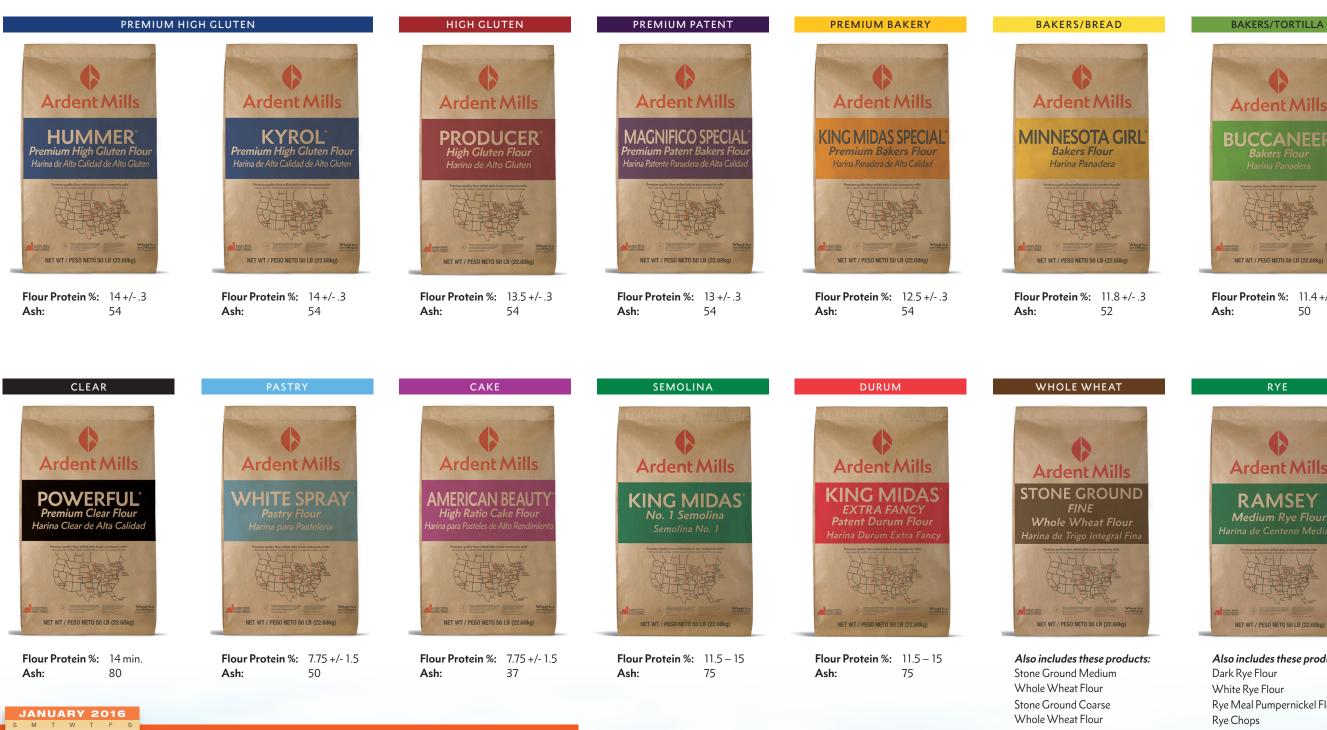

## Ardent Mills Premium Multi-use Flour Portfolio Each flour category has a unique color for easier identification in the warehouse.

0

**Flour Protein %:** 11.4 +/- .3

RAMSEY Medium Rye Flou

RYE

Also includes these products: Dark Rye Flour White Rye Flour Rye Meal Pumpernickel Flour Rye Chops Rye Flakes

ALL PURPOSE & SELF-RISING

Ideal Applications for Premium Multi-use Flour Brands